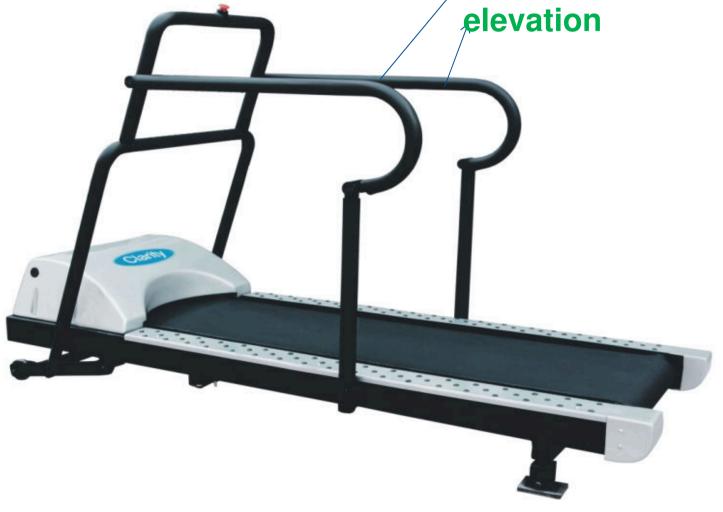

## Treadmill

- USB based Treadmill
- Two way communication
- Arm designed to maintain posture of the patient from o% elevation to 22% elevation
- In case of emergency stop acquisition automatically goes to recovery mode.
- In case of mains failure recording will resume from the same stage and time as soon HR will reach same level.

Unique Arm design to maintain posture of the patient from 0% to 22% elevation