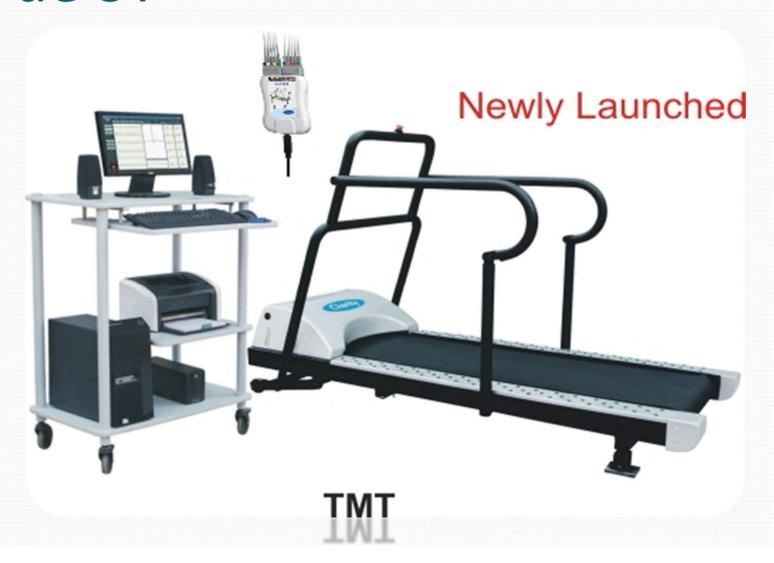

## Treadmill

- USB based Treadmill
- Two way communication
- Arm designed to maintain posture of the patient from o% elevation to 22% elevation
- In case of emergency stop acquisition automatically goes to recovery mode.
- In case of mains failure recording will resume from the same stage and time as soon HR will reach same level.

# Acquisition

- Highly Compact and attractive acquisition box with superior technology
- Quality of acquisition
- Based on USB( Treadmill & Acquisition)
- Auto Com Port selection
- Two way communication
- Plug and Play even if acquisition is on.
- Mains failure support