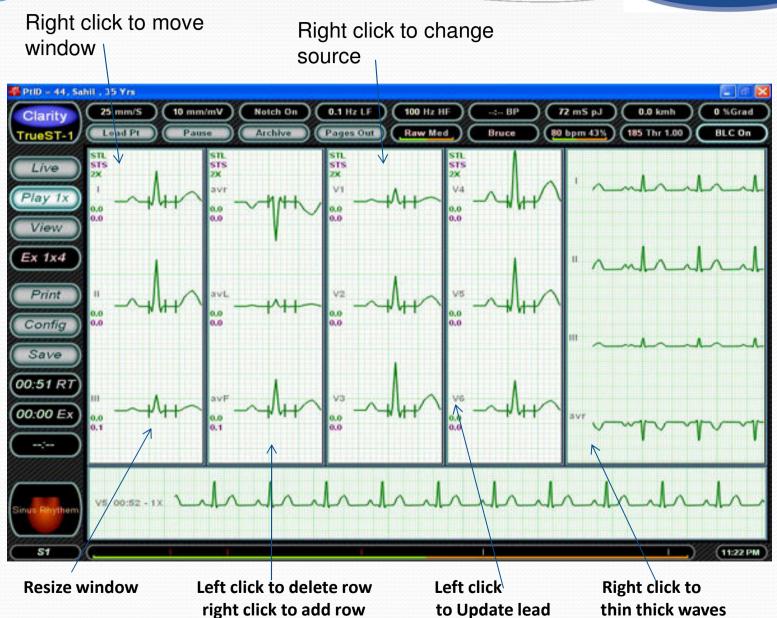

## **GUI**

- Attractive GUI with user selectable color for background and waveforms.
- Software allows the user to make new windows/resize windows according to its requirement with single click of a mouse (No other machine in the world allows this)
- Very attractive and easy to use switches for selection of different parameters(No hassles of opening more windows)

- Software compatible with other common treadmills.
- Smooth waveforms
- Complete resolution support.

Software allows the user to make new windows/resize windows according to its requirement with single click of a mouse (No other machine in the world allows this)

# **Analysis**

- Color of waveform changes if there is any PVC or duration of PQRST is more. (Visual as well as audio warning for any abnormal pattern).
- Continuous display of abnormalities on left bottom of window in round robin fashion
- No need to manually adjust J & Post J points.
- Seamless switching from Linked Median to Raw data

# Analysis

- Comparison with resting ECG even if the events is not marked during resting ECG
- Size of median changes along with the grid (In most of the machines median can be enlarged but grid remains the same).
- User can directly go to any stage or event during analysis by single click on event /stage bar on the bottom of the window