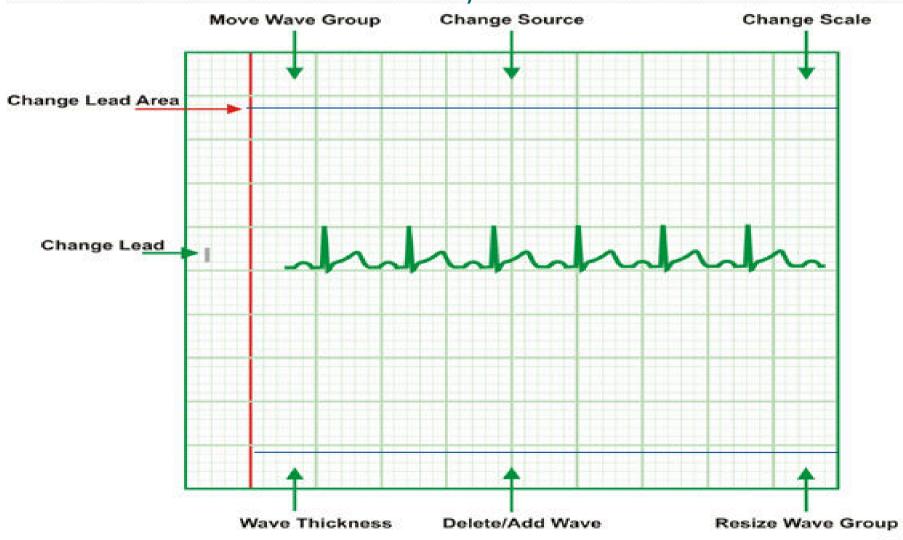

## **GUI**

- Attractive GUI with user selectable color for background and waveforms.
- Software allows the user to make new windows/resize windows according to its requirement with single click of a mouse (No other machine in the world allows this)
- Very attractive and easy to use switches for selection of different parameters(No hassles of opening more windows)

- Software compatible with other common treadmills.
- Smooth waveforms
- Complete resolution support.

Software allows the user to make new windows/resize windows according to its requirement with single click of a mouse (No other machine in the world allows this)